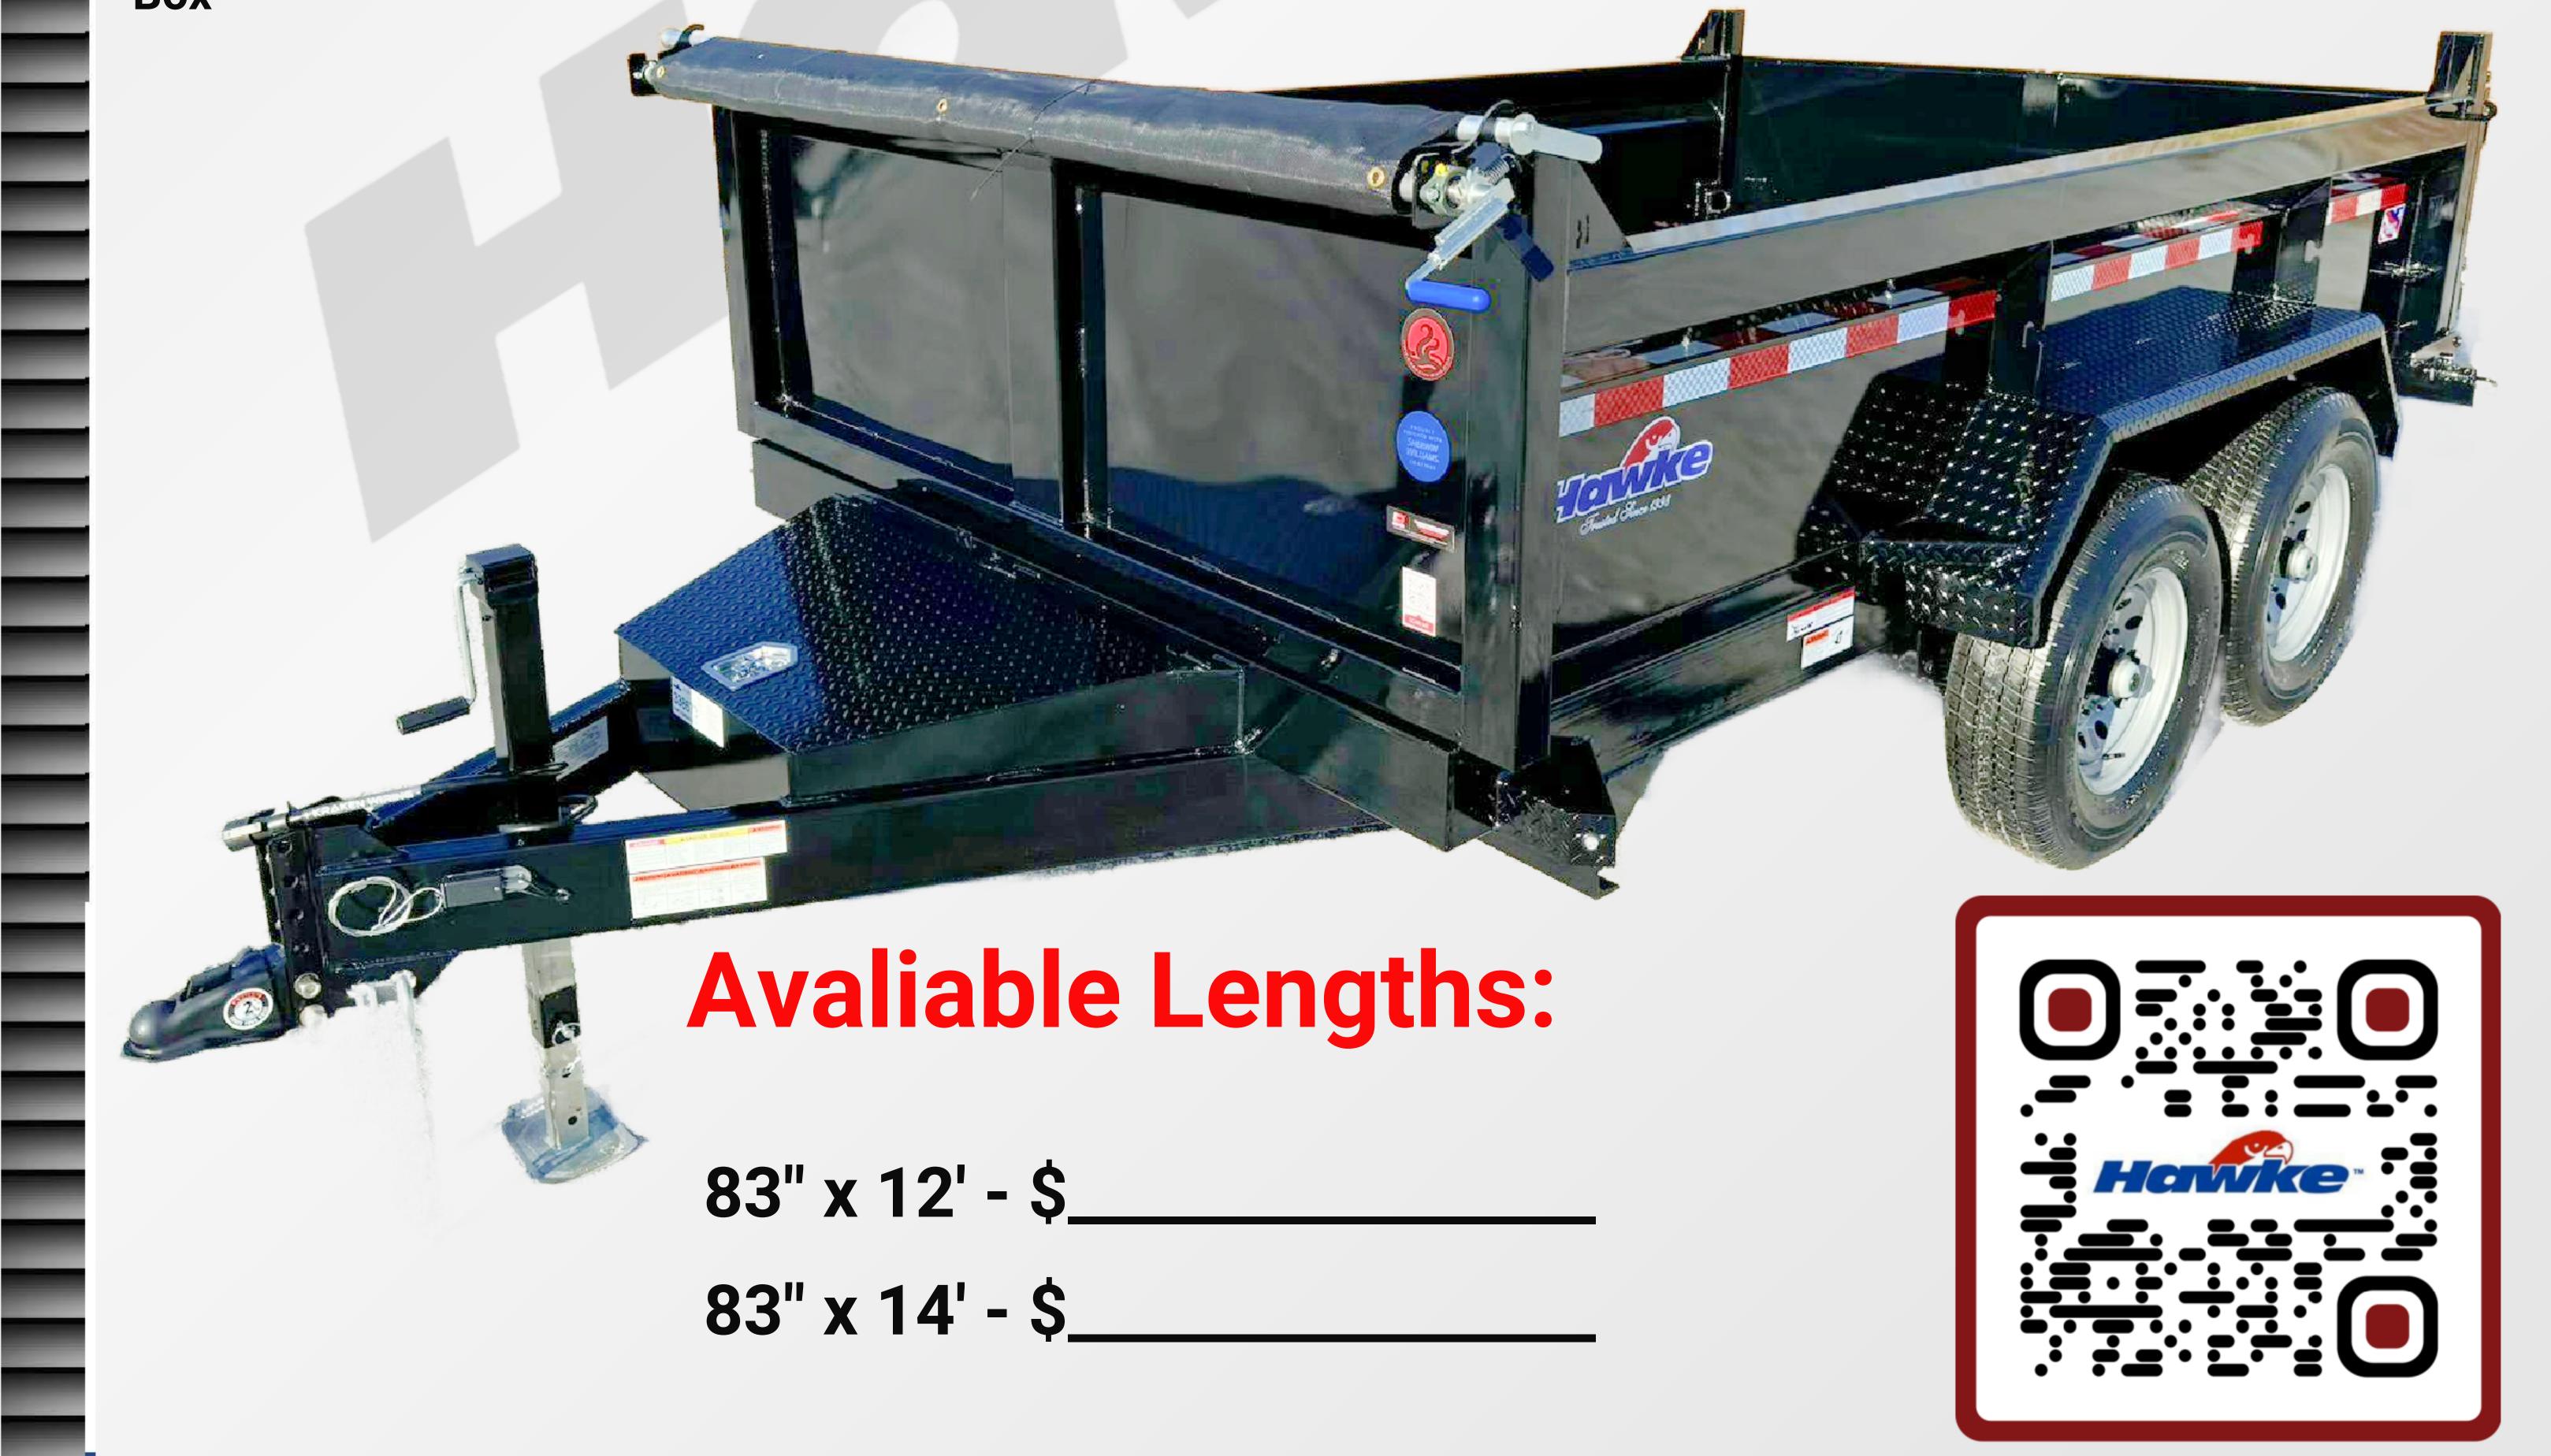

rafted with Pride"

Empty Weight: 3,300 lb.

## **GVWR 12,000 lb.** Capacity 8,700 lb.

 6,000 lb. Dexter Brand Braking Axles with Double Eye Suspension

• 235/80 R16 Load Range E 10 Ply Castle Rock Radial Tires US Made Pump With 20' Hand Remote, (Optional Wireless Remote) Deep Cycle Battery

• Two Way Tailgate Opens for Dumping Bulk Materials or Can Be Set in Spreader Mode

6" Channel Main Frame – 6" Channel Tongue

• 3×3 Tubing Dump Box Frame With 3" Channel Crossmembers on 16" Centers

- 12 Gauge Floor and Wall
- 30" Headboard, 24" Sides, Raised Rear Corner
  Post with Lumber Gussets (Allows You to Extend
  Your Wall Height)
- 83" Inside Width
- Lockable Toolbox with Tool Divider
- Scissor Hoist (Power Up Power Down)

 80" Long - 3" Channel Easy Access, Slide-In Loading Ramps. Capacity # 8,000

## Spare Tire Mount

2 5/16" Adjustable Coupler On 6 Position Track

• 7,000 lb. Drop Leg Jack

 DOT Approved Safety Chains, Break-a-Way Switch and DOT Tape

- Sealed US Made Wiring Harness with LED Lighting
- Phosphate Washed, Primed with Epoxy Primer and Two Coats of Polyurethane Paint